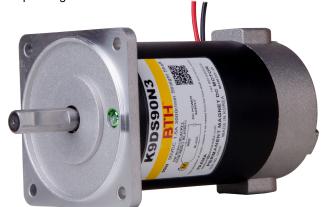

#### 90mm Square (3.54 in.sq)

- Permanent Magnet DC Motors are the best solution to motion control and power transmission applications where compact size, wide operating speed range, ability to adapt to arrange of power.
- Their ability to produce high torque at low speed make them suitable substitutes for gearmotors in many application.
- Compare to the same size AC motor, it is easy to control the speeds and changes the rotation direction with high efficiency.

### ■ Specifications

| MODEL      |            | K9DS90N3      |
|------------|------------|---------------|
| Voltage    |            | 90 VDC        |
| No Load    | Speed      | 3300 (r/min)  |
|            | Current    | 0.12 A        |
| Rated Load | Output     | 90 W          |
|            | Speed      | 3000 (r/min)  |
|            | Torque     | 2.92 (kgf-cm) |
|            | Current    | 1.2 A         |
| Stall      | Torque     | 31 (kgf-cm)   |
|            | Current(A) | 15 A          |