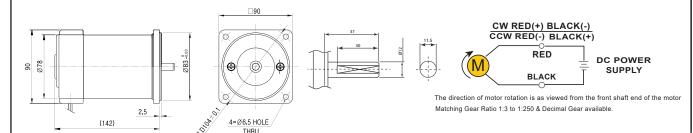

h torque at low speed make them suitable substitutes for gearmotors in many application.
- Compare to the same size AC motor, it is easy to control the speeds and changes the rotation direction with high efficiency.



### ■ Specifications

| MODEL      |            | K9DS90N3      |
|------------|------------|---------------|
| Voltage    |            | 90 VDC        |
| No Load    | Speed      | 3300 (r/min)  |
|            | Current    | 0.12 A        |
| Rated Load | Output     | 90 W          |
|            | Speed      | 3000 (r/min)  |
|            | Torque     | 2.92 (kgf-cm) |
|            | Current    | 1.2 A         |
| Stall      | Torque     | 31 (kgf-cm)   |
|            | Current(A) | 15 A          |

#### Dimensions

# ■ Connection Diagram

■ Performance Curve

(RPM) 4000



## ■ Application



Electronic Machinery



Medical Equipment



Conveyor Belts







All Dimension are in mm

3500 12 3000 10 2000 1500 1000 500 0 2 4 6 8 10 12 14 16 18 20 22 24 26 28 30 32 Kg.cm

We reserve the right to change the specification without prior notice.